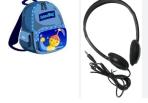

## Kindergarten Supply List

2025-2026

\*\*\*\*PLEASE PROVIDE A FULL SET OF CLOTHES TO BE KEPT IN YOUR CHILD'S CUBBY FOR THE YEAR. PLEASE LABEL BAG WITH YOUR CHILD'S NAME

pencils

wipes

- 1-4 Container(s) of Disinfectant wipes
- 2 Packages of Baby
- 1 box of Gallon size Freezer zip-lock bags
- 1 box of Quart size zip-lock bags
- 2 full size boxes of tissues
- 1 Pack of colored
- 1 Pack of markers
- 1 pack of playdough
- 1 Set of 4 or more of <u>thin</u> Dry-Erase Markers (all black if possible)
- Regular size backpack no wheeled backpacks.
- Headsets with the plug shown in picture
- For the first day of school, please put a paper in the backpack with your child's first and last name, parent's name, and phone number.